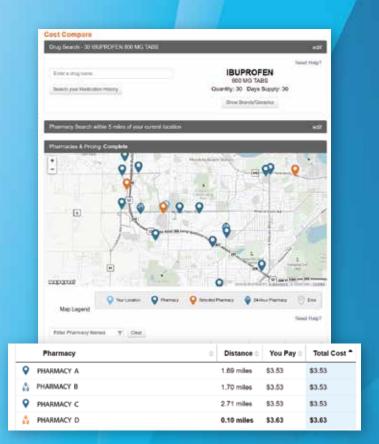

## **Compare Prices and Find Pharmacies Using Cost Compare**

Did you know that not all pharmacies charge you the same amount for the same prescription? Look up prices before you leave for the pharmacy and save. Cost Compare lets you:

- Check Rx prices at local pharmacies
- **Estimate your copay in real time**
- Search based on your prescription history

Visit the member portal at www.navitus.com and click Portal Login, or log onto your plan's website, to try Cost Compare today.